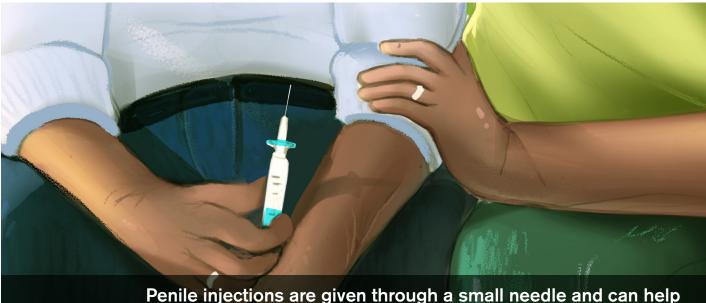

# **Sexual Recovery**

**Penile Injections** 

Penile injections are given through a small needle and can help you get an erection when you can't have one naturally. Some men prefer the injections, especially if erection pills don't work.