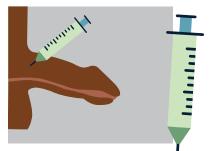

### How they work

A very small and thin needle (like a diabetic needle) injects medicine along the side of the penis. The medicine relaxes the outer wall muscles of the penis, making it easier for blood to flow and an erection to happen. The erection usually lasts between 20 minutes to an hour, although you may reach orgasm sooner.